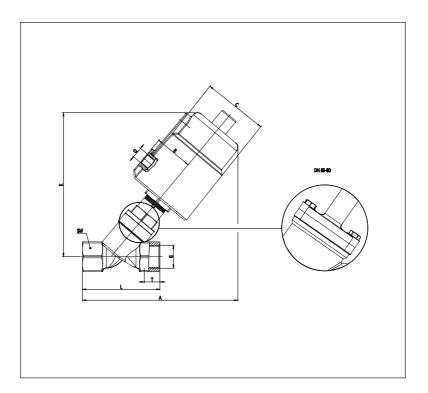

## DIMENSIONS

|    | 50   |
|----|------|
| G  | 2"   |
| Т  | 22   |
| A  | 205  |
| L  | 138  |
| SW | 69   |
| С  | 75.0 |
| R  | 41   |
| K  | 183  |
| Q  | 1/8" |