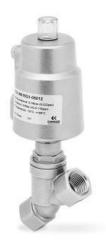

## Series ASX angle seat valve - threaded - Series ASX

Product code: ASX21-W050N1-06312

Datasheet creation date: 10/03/2025 11:06

Check the most updated document online 3 click here

## Series ASX angle seat valve - threaded - Series ASX

Product code: ASX21-W050N1-06312