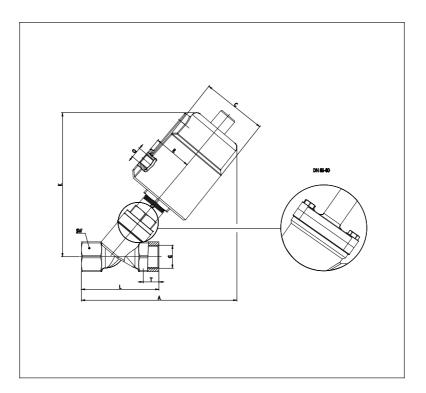

## DIMENSIONS

|    | 65     |
|----|--------|
| G  | 2 1/2" |
| Т  | 26     |
| A  | 320    |
| L  | 178    |
| sw | 85     |
| С  | 170.0  |
| R  | 85     |
| K  | 330    |
| Q  | 1/4"   |