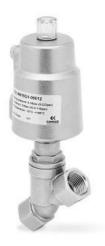

## Series ASX angle seat valve - threaded - Series ASX

Product code: ASX21-W065N1-12582

Datasheet creation date: 10/03/2025 11:06

Check the most updated document online 3 click here

## Series ASX angle seat valve - threaded - Series ASX

Product code: ASX21-W065N1-12582