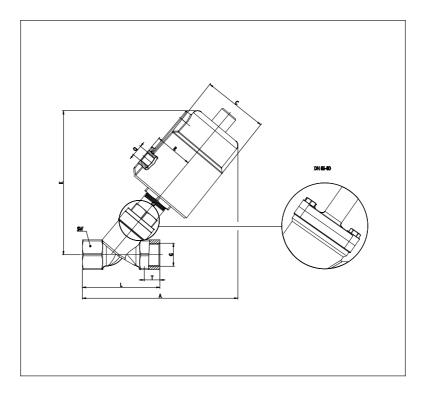

## DIMENSIONS

|    | 8    |
|----|------|
| G  | 1/4" |
| T  | 12   |
| Α  | 124  |
| L  | 68   |
| sw | 27   |
| С  | 50.5 |
| R  | 27   |
| K  | 112  |
| Q  | 1/8" |