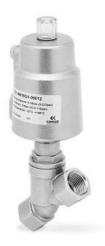

## Series ASX angle seat valve - threaded - Series ASX

Product code: ASX21-Y008G1-04012

Datasheet creation date: 10/03/2025 11:06

Check the most updated document online 3 click here

## Series ASX angle seat valve - threaded - Series ASX

Product code: ASX21-Y008G1-04012