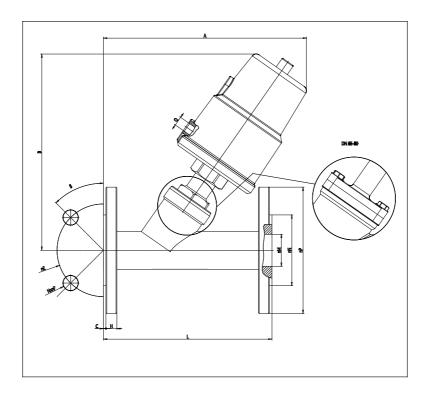

## DIMENSIONS

| DN | 15   |
|----|------|
| М  | 16   |
| N  | 45   |
| P  | 95   |
| E  | 65   |
| F  | 4x14 |
| β  | 45°  |
| Α  | 1456 |
| В  | 140  |
| L  | 130  |
| С  | 2    |
| Н  | 14   |
| Q  | 1/8" |