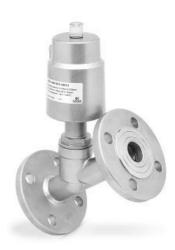

## Series ASX angle seat valve - flanged - Series ASX

Product code: ASX21-Y015F2-05012

Datasheet creation date: 10/03/2025 11:03

Check the most updated document online 3 click here

## TECHNICAL DATA

| Series            | AS                                       |
|-------------------|------------------------------------------|
| Actuator          | X = metal actuator                       |
| Body material     | 2 = 316 stainless steel                  |
| Function          | 1 = 2/2 NC                               |
| Flow direction    | Y = above seat                           |
| Diameter          | DN 15                                    |
| Connection        | F2 = flange DIN 2543                     |
| Actuator size     | Ø50 mm                                   |
| Actuator material | 1 = 304 stainless steel                  |
| Gaskets           | 2 = for standard temperature -10 / 180°C |
| Options           | = None                                   |