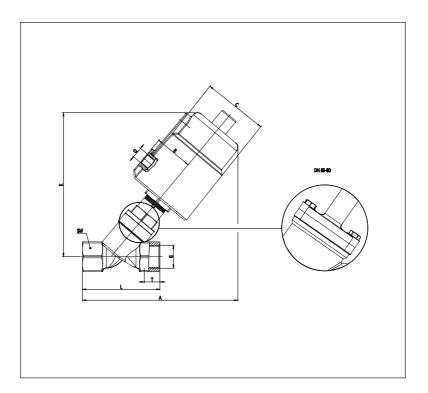

## DIMENSIONS

|    | 15   |
|----|------|
| G  | 1/2" |
| Т  | 15   |
| A  | 124  |
| L  | 68   |
| sw | 27   |
| С  | 50.5 |
| R  | 27   |
| K  | 112  |
| Q  | 1/8" |