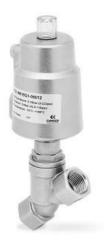

## Series ASX angle seat valve - threaded - Series ASX

Product code: ASX21-Y015G1-04012

Datasheet creation date: 10/03/2025 11:03

Check the most updated document online 3 click here

## Series ASX angle seat valve - threaded - Series ASX

Product code: ASX21-Y015G1-04012