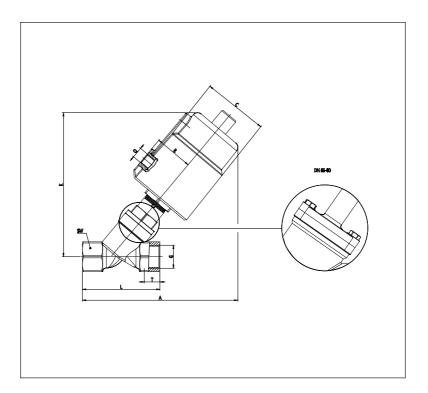

## DIMENSIONS

|    | 15   |
|----|------|
| G  | 1/2" |
| Т  | 15   |
| Α  | 135  |
| L  | 68   |
| sw | 27   |
| С  | 60.0 |
| R  | 33   |
| K  | 125  |
| Q  | 1/8" |