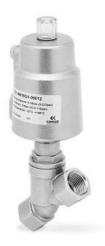

## Series ASX angle seat valve - threaded - Series ASX

Product code: ASX21-Y015G1-05012

Datasheet creation date: 10/03/2025 11:03

Check the most updated document online 🐧 click here

## Series ASX angle seat valve - threaded - Series ASX

Product code: ASX21-Y015G1-05012