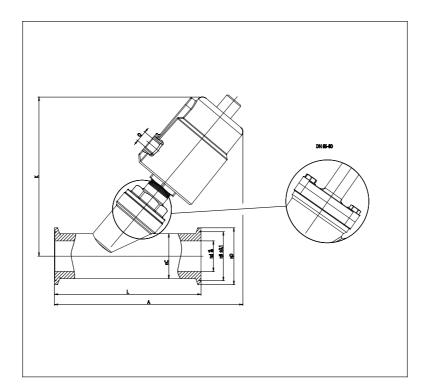

## DIMENSIONS

| DN | 15   |
|----|------|
| С  | 19   |
| В  | 27.5 |
| D  | 15   |
| D2 | 34.0 |
| Α  | 140  |
| K  | 126  |
| L  | 80   |
| Q  | 1/8" |