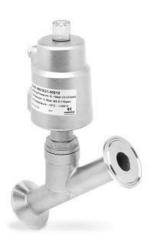

## Series ASX angle seat valve - tri-clamp - Series ASX

Product code: ASX21-Y015K7-05012

Datasheet creation date: 10/03/2025 11:03

Check the most updated document online 3 click here

## TECHNICAL DATA

| Series             | AS                                       |
|--------------------|------------------------------------------|
| Actuator           | X = metal actuator                       |
| Body material      | 2 = 316 stainless steel                  |
| Function           | 1 = 2/2 NC                               |
| Flow direction     | Y = above seat                           |
| Diameter           | DN 15                                    |
| Connection         | K7 = tri-clamp ISO 2852                  |
| Actuator size (mm) | Ø50 mm                                   |
| Actuator material  | 1 = 304 stainless steel                  |
| Gaskets            | 2 = for standard temperature -10 / 180°C |
| Options            | = none                                   |