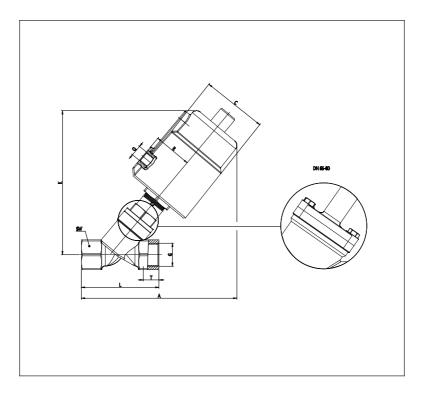

## DIMENSIONS

|    | 15   |
|----|------|
| G  | 1/2" |
| Т  | 15   |
| Α  | 135  |
| L  | 68   |
| SW | 27   |
| С  | 60.0 |
| R  | 33   |
| K  | 125  |
| Q  | 1/8" |