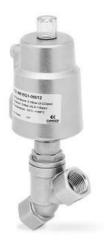

## Series ASX angle seat valve - threaded - Series ASX

Product code: ASX21-Y015N1-05012

Datasheet creation date: 10/03/2025 11:03

Check the most updated document online 🥞 click here

## Series ASX angle seat valve - threaded - Series ASX

Product code: ASX21-Y015N1-05012