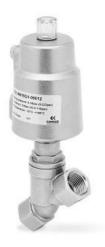

## Series ASX angle seat valve - threaded - Series ASX

Product code: ASX21-Y020G1-05012

Datasheet creation date: 10/03/2025 11:03

Check the most updated document online 🐧 click here

## TECHNICAL DATA

| Series            | AS                                         |
|-------------------|--------------------------------------------|
| Actuator          | X = metal actuator                         |
| Body material     | 2 = 316 stainless steel                    |
| Function          | 1 = 2/2 NC                                 |
| Flow direction    | Y = above seat                             |
| Diameter          | DN 20                                      |
| Connection        | G1 = threaded BSP DIN 228-1                |
|                   | Ø50 mm                                     |
| Actuator material | 1 = 304 stainless steel                    |
| Gaskets           | 2 = for standard temperature -10 / 180 ° C |
| Options           | = None                                     |

## Series ASX angle seat valve - threaded - Series ASX

Product code: ASX21-Y020G1-05012