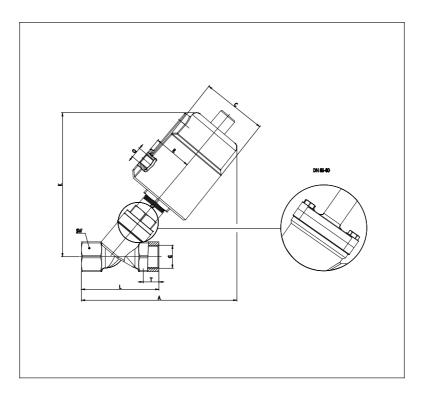

## DIMENSIONS

|    | 20   |
|----|------|
| G  | 3/4" |
| Т  | 16   |
| A  | 140  |
| L  | 75   |
| sw | 32   |
| С  | 60.0 |
| R  | 33   |
| K  | 132  |
| Q  | 1/8" |