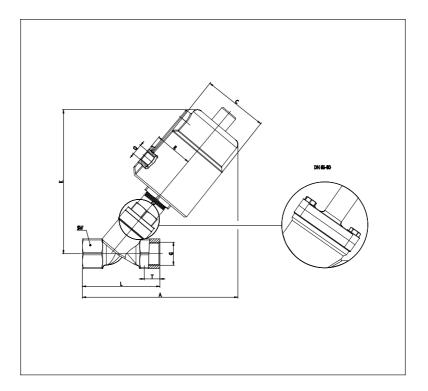

## DIMENSIONS

|    | 20   |
|----|------|
| G  | 3/4" |
| Т  | 16   |
| A  | 140  |
| L  | 75   |
| sw | 32   |
| С  | 60.0 |
| R  | 33   |
| K  | 132  |
| Q  | 1/8" |