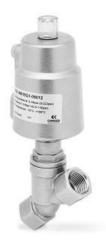

## Series ASX angle seat valve - threaded - Series ASX

Product code: ASX21-Y020N1-05012

Datasheet creation date: 10/03/2025 11:04

Check the most updated document online 🐧 click here

## Series ASX angle seat valve - threaded - Series ASX

Product code: ASX21-Y020N1-05012