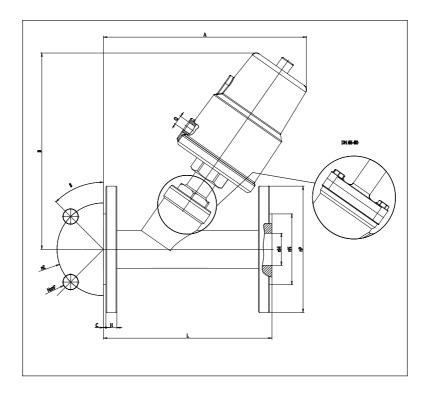

## DIMENSIONS

| DN | 25   |
|----|------|
| M  | 26   |
| N  | 65   |
| P  | 115  |
| E  | 85   |
| F  | 4x14 |
| β  | 45°  |
| Α  | 190  |
| В  | 175  |
| L  | 160  |
| С  | 2    |
| Н  | 14   |
| Q  | 1/8" |