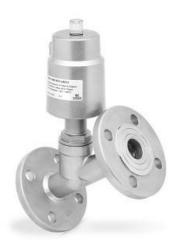

## Series ASX angle seat valve - flanged - Series ASX

Product code: ASX21-Y025F2-06312-PI1

Datasheet creation date: 10/03/2025 11:04

Check the most updated document online 3 click here

## Series ASX angle seat valve - flanged - Series ASX

Product code: ASX21-Y025F2-06312-PI1