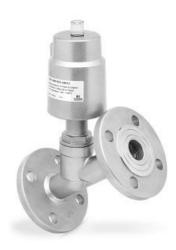

## Series ASX angle seat valve - flanged - Series ASX

Product code: ASX21-Y025F2-06313

Datasheet creation date: 10/03/2025 11:04

Check the most updated document online 3 click here

## Series ASX angle seat valve - flanged - Series ASX

Product code: ASX21-Y025F2-06313

## TECHNICAL DATA

| Series            | AS                                   |
|-------------------|--------------------------------------|
| Actuator          | X = metal actuator                   |
| Body material     | 2 = 316 stainless steel              |
| Function          | 1 = 2/2 NC                           |
| Flow direction    | Y = above seat                       |
| Diameter          | DN 25                                |
| Connection        | F2 = flange DIN 2543                 |
| Actuator size     | Ø63 mm                               |
| Actuator material | 1 = 304 stainless steel              |
| Gaskets           | 3 = for high temperature 25 / 220 °C |
| Options           | = None                               |