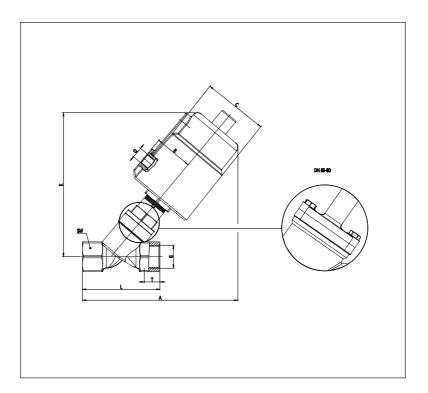

## DIMENSIONS

|    | 25   |
|----|------|
| G  | 1"   |
| Т  | 17   |
| A  | 150  |
| L  | 90   |
| sw | 40   |
| С  | 60.0 |
| R  | 33   |
| K  | 136  |
| Q  | 1/8" |