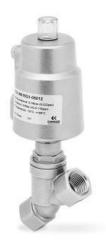

## Series ASX angle seat valve - threaded - Series ASX

Product code: ASX21-Y025G1-05012

Datasheet creation date: 10/03/2025 11:04

Check the most updated document online 🥞 click here

## Series ASX angle seat valve - threaded - Series ASX

Product code: ASX21-Y025G1-05012