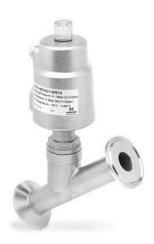

## Series ASX angle seat valve - tri-clamp - Series ASX

Product code: ASX21-Y025K7-05012

Datasheet creation date: 10/03/2025 11:04

Check the most updated document online 3 click here

## Series ASX angle seat valve - tri-clamp - Series ASX

Product code: ASX21-Y025K7-05012