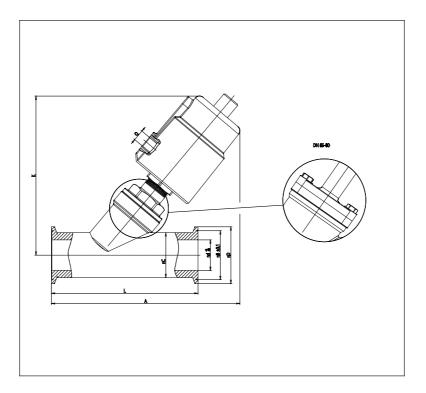

## DIMENSIONS

| DN | 25   |
|----|------|
| С  | 32   |
| В  | 43.5 |
| D  | 27   |
| D2 | 50.5 |
| A  | 165  |
| K  | 140  |
| L  | 130  |
| Q  | 1/8" |