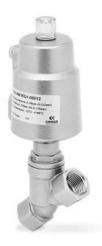

## Series ASX angle seat valve - threaded - Series ASX

Product code: ASX21-Y025N1-05012

Datasheet creation date: 10/03/2025 11:04

Check the most updated document online 🐧 click here

## Series ASX angle seat valve - threaded - Series ASX

Product code: ASX21-Y025N1-05012