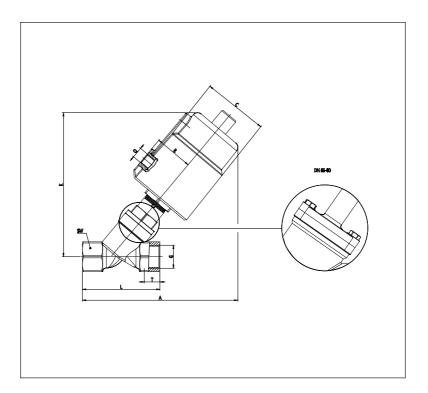

## DIMENSIONS

|    | 25   |
|----|------|
| G  | 1"   |
| Т  | 17   |
| Α  | 150  |
| L  | 90   |
| sw | 40   |
| С  | 60.0 |
| R  | 33   |
| K  | 136  |
| Q  | 1/8" |