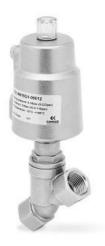

## Series ASX angle seat valve - threaded - Series ASX

Product code: ASX21-Y025N1-05013

Datasheet creation date: 10/03/2025 11:04

Check the most updated document online 🥞 click here

## Series ASX angle seat valve - threaded - Series ASX

Product code: ASX21-Y025N1-05013