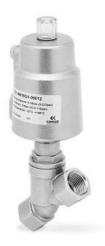

## Series ASX angle seat valve - threaded - Series ASX

Product code: ASX21-Y025N1-06312

Datasheet creation date: 10/03/2025 11:04

Check the most updated document online 🐧 click here

## TECHNICAL DATA

| Series            | AS                                         |  |
|-------------------|--------------------------------------------|--|
| Actuator          | X = metal actuator                         |  |
| Body material     | 2 = 316 stainless steel                    |  |
| Function          | 1 = 2/2 NC                                 |  |
| Flow direction    | Y = above seat                             |  |
| Diameter          | DN 25                                      |  |
| Connection        | N1 = threaded NPT ASME B1.20.1             |  |
|                   | Ø63 mm                                     |  |
| Actuator material | 1 = 304 stainless steel                    |  |
| Gaskets           | 2 = for standard temperature -10 / 180 ° C |  |
| Options           | = None                                     |  |