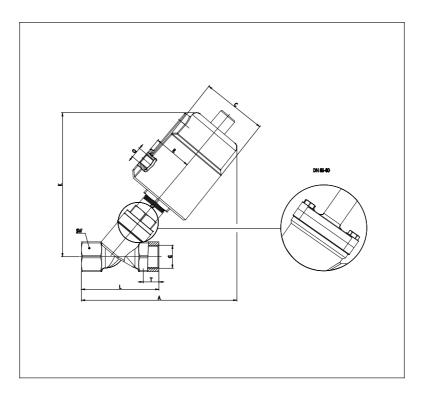

## DIMENSIONS

|    | 25   |
|----|------|
| G  | 1"   |
| Т  | 17   |
| Α  | 172  |
| L  | 90   |
| sw | 40   |
| С  | 75.0 |
| R  | 41   |
| K  | 162  |
| Q  | 1/8" |