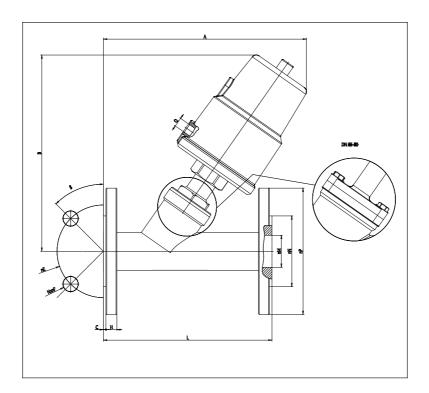

## DIMENSIONS

| DN | 32   |
|----|------|
| М  | 31   |
| N  | 78   |
| P  | 140  |
| E  | 100  |
| F  | 4x18 |
| β  | 45°  |
| Α  | 230  |
| В  | 235  |
| L  | 180  |
| С  | 2    |
| Н  | 16   |
| Q  | 1/8" |