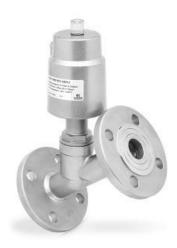

## Series ASX angle seat valve - flanged - Series ASX

Product code: ASX21-Y032F2-09012

Datasheet creation date: 10/03/2025 11:05

Check the most updated document online 3 click here

## Series ASX angle seat valve - flanged - Series ASX

Product code: ASX21-Y032F2-09012

## TECHNICAL DATA

| Series            | AS                                       |
|-------------------|------------------------------------------|
| Actuator          | X = metal actuator                       |
| Body material     | 2 = 316 stainless steel                  |
| Function          | 1 = 2/2 NC                               |
| Flow direction    | Y = above seat                           |
| Diameter          | DN 32                                    |
| Connection        | F2 = flange DIN 2543                     |
| Actuator size     | Ø90 mm                                   |
| Actuator material | 1 = 304 stainless steel                  |
| Gaskets           | 2 = for standard temperature -10 / 180°C |
| Options           | = None                                   |