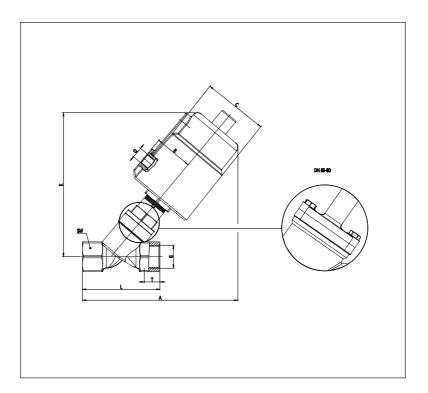

## DIMENSIONS

|    | 32     |
|----|--------|
| G  | 1 1/4" |
| T  | 21     |
| Α  | 190    |
| L  | 116    |
| sw | 50     |
| С  | 75.0   |
| R  | 41     |
| K  | 174    |
| Q  | 1/8"   |