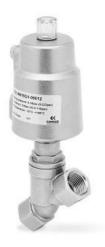

## Series ASX angle seat valve - threaded - Series ASX

Product code: ASX21-Y032G1-06312

Datasheet creation date: 10/03/2025 11:05

Check the most updated document online 🥞 click here

## TECHNICAL DATA

| Series            | AS                                         |
|-------------------|--------------------------------------------|
| Actuator          | X = metal actuator                         |
| Body material     | 2 = 316 stainless steel                    |
| Function          | 1 = 2/2 NC                                 |
| Flow direction    | Y = above seat                             |
| Diameter          | DN 32                                      |
| Connection        | G1 = threaded BSP DIN 228-1                |
|                   | Ø63 mm                                     |
| Actuator material | 1 = 304 stainless steel                    |
| Gaskets           | 2 = for standard temperature -10 / 180 ° C |
| Options           | = None                                     |