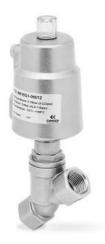

## Series ASX angle seat valve - threaded - Series ASX

Product code: ASX21-Y032N1-06312

Datasheet creation date: 10/03/2025 11:05

Check the most updated document online 🐧 click here

## Series ASX angle seat valve - threaded - Series ASX

Product code: ASX21-Y032N1-06312