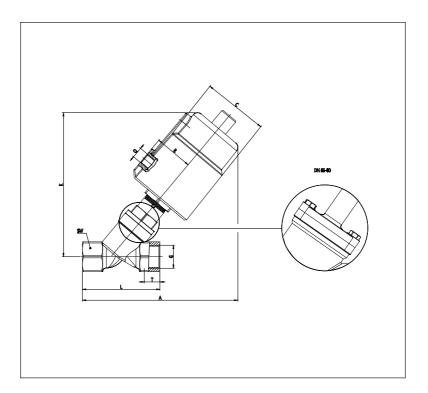

## DIMENSIONS

|    | 32     |
|----|--------|
| G  | 1 1/4" |
| Т  | 21     |
| Α  | 190    |
| L  | 116    |
| sw | 50     |
| С  | 75.0   |
| R  | 41     |
| K  | 174    |
| Q  | 1/8"   |