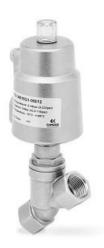

## Series ASX angle seat valve - threaded - Series ASX

Product code: ASX21-Y032N1-09012

Datasheet creation date: 10/03/2025 11:05

Check the most updated document online 3 click here

## Series ASX angle seat valve - threaded - Series ASX

Product code: ASX21-Y032N1-09012