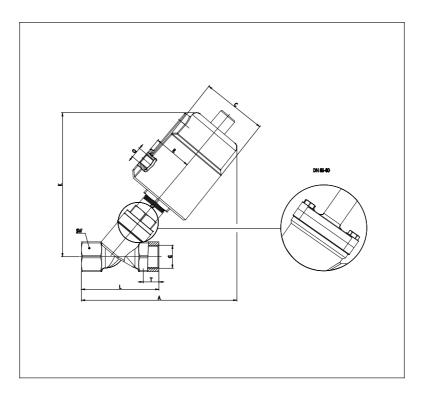

## DIMENSIONS

|    | 32     |
|----|--------|
| G  | 1 1/4" |
| Т  | 21     |
| A  | 235    |
| L  | 116    |
| SW | 50     |
| С  | 106.0  |
| R  | 55     |
| K  | 223    |
| Q  | 1/8"   |