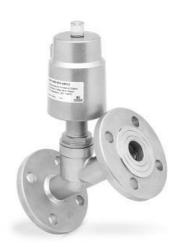

## Series ASX angle seat valve - flanged - Series ASX

Product code: ASX21-Y040F2-09012

Datasheet creation date: 10/03/2025 11:05

Check the most updated document online 3 click here

## Series ASX angle seat valve - flanged - Series ASX

Product code: ASX21-Y040F2-09012