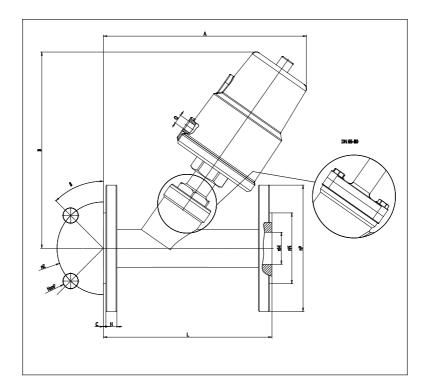

## DIMENSIONS

| DN | 40   |
|----|------|
| М  | 38   |
| N  | 84   |
| P  | 150  |
| E  | 110  |
| F  | 4x18 |
| β  | 45°  |
| Α  | 250  |
| В  | 240  |
| L  | 200  |
| С  | 3    |
| Н  | 16   |
| Q  | 1/8" |