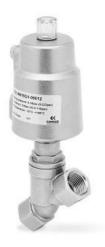

## Series ASX angle seat valve - threaded - Series ASX

Product code: ASX21-Y040G1-06312

Datasheet creation date: 10/03/2025 11:05

Check the most updated document online 3 click here

## Series ASX angle seat valve - threaded - Series ASX

Product code: ASX21-Y040G1-06312