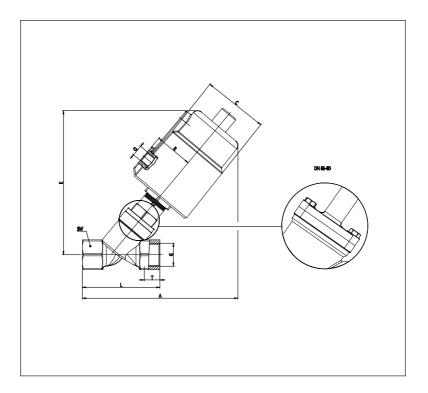

## DIMENSIONS

|    | 40     |
|----|--------|
| G  | 1 1/2" |
| Т  | 21     |
| A  | 190    |
| L  | 116    |
| sw | 56     |
| С  | 75.0   |
| R  | 41     |
| K  | 175    |
| Q  | 1/8"   |