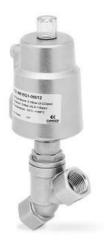

## Series ASX angle seat valve - threaded - Series ASX

Product code: ASX21-Y040N1-06312

Datasheet creation date: 10/03/2025 11:05

Check the most updated document online 🐧 click here

## Series ASX angle seat valve - threaded - Series ASX

Product code: ASX21-Y040N1-06312