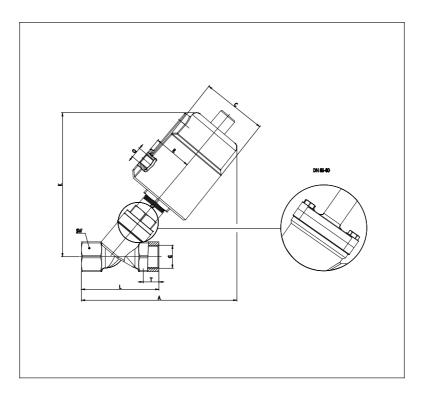

## DIMENSIONS

|    | 40     |
|----|--------|
| G  | 1 1/2" |
| Т  | 21     |
| A  | 190    |
| L  | 116    |
| SW | 56     |
| С  | 75.0   |
| R  | 41     |
| K  | 175    |
| Q  | 1/8"   |