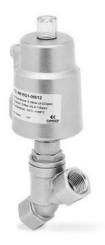

## Series ASX angle seat valve - threaded - Series ASX

Product code: ASX21-Y040N1-09012

Datasheet creation date: 10/03/2025 11:05

Check the most updated document online 3 click here

## Series ASX angle seat valve - threaded - Series ASX

Product code: ASX21-Y040N1-09012