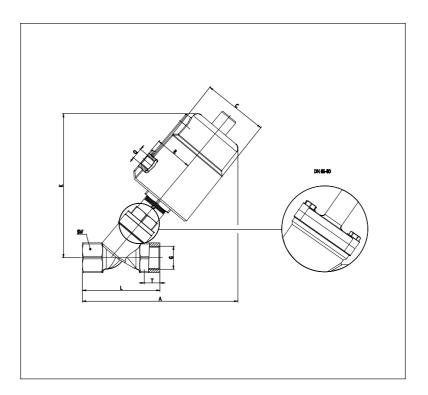

## DIMENSIONS

|    | 40     |
|----|--------|
| G  | 1 1/2" |
| Т  | 21     |
| A  | 235    |
| L  | 116    |
| SW | 56     |
| С  | 106.0  |
| R  | 55     |
| K  | 223    |
| Q  | 1/8"   |