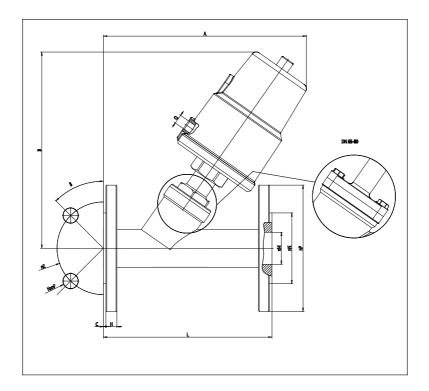

## **DIMENSIONS**

| DN | 50   |
|----|------|
| M  | 49   |
| N  | 100  |
| P  | 165  |
| E  | 125  |
| F  | 4x18 |
| β  | 45°  |
| A  | 235  |
| В  | 195  |
| L  | 230  |
| С  | 3    |
| Н  | 16   |
| Q  | 1/8" |