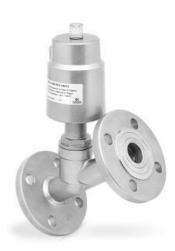

## Series ASX angle seat valve - flanged - Series ASX

Product code: ASX21-Y050F2-06313

Datasheet creation date: 10/03/2025 11:06

Check the most updated document online 3 click here

## TECHNICAL DATA

| Series            | AS                                   |
|-------------------|--------------------------------------|
| Actuator          | X = metal actuator                   |
| Body material     | 2 = 316 stainless steel              |
| Function          | 1 = 2/2 NC                           |
| Flow direction    | Y = above seat                       |
| Diameter          | DN 50                                |
| Connection        | F2 = flange DIN 2543                 |
| Actuator size     | Ø63 mm                               |
| Actuator material | 1 = 304 stainless steel              |
| Gaskets           | 3 = for high temperature 25 / 220 °C |
| Options           | = None                               |