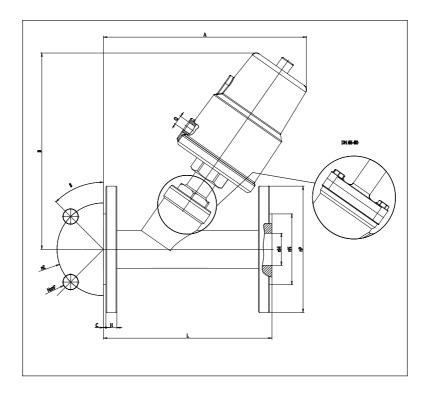

## **DIMENSIONS**

| DN | 50   |
|----|------|
| М  | 49   |
| N  | 100  |
| P  | 165  |
| E  | 125  |
| F  | 4x18 |
| β  | 45°  |
| Α  | 277  |
| В  | 245  |
| L  | 230  |
| С  | 3    |
| Н  | 16   |
| Q  | 1/8" |