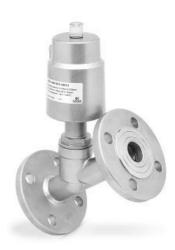

## Series ASX angle seat valve - flanged - Series ASX

Product code: ASX21-Y050F2-09012-PI1

Datasheet creation date: 10/03/2025 11:06

Check the most updated document online 3 click here

## TECHNICAL DATA

| Series            | AS                                                              |
|-------------------|-----------------------------------------------------------------|
| Actuator          | X = metal actuator                                              |
| Body material     | 2 = 316 stainless steel                                         |
| Function          | 1 = 2/2 NC                                                      |
| Flow direction    | Y = above seat                                                  |
| Diameter          | DN 50                                                           |
| Connection        | F2 = flange DIN 2543                                            |
| Actuator size     | Ø90 mm                                                          |
| Actuator material | 1 = 304 stainless steel                                         |
| Gaskets           | 2 = for standard temperature -10 / 180°C                        |
| Options           | PI1 = position indicator for Ø40 - Ø50 - Ø63 - Ø90 mm actuators |