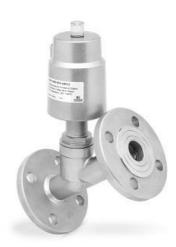

## Series ASX angle seat valve - flanged - Series ASX

Product code: ASX21-Y050F2-12582

Datasheet creation date: 10/03/2025 11:06

Check the most updated document online 3 click here

## Series ASX angle seat valve - flanged - Series ASX

Product code: ASX21-Y050F2-12582