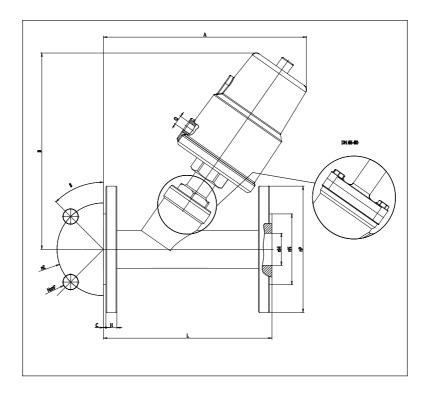

## DIMENSIONS

| DN | 50   |
|----|------|
| М  | 49   |
| N  | 100  |
| P  | 165  |
| E  | 125  |
| F  | 4x18 |
| β  | 45°  |
| Α  | 330  |
| В  | 310  |
| L  | 230  |
| С  | 3    |
| Н  | 16   |
| Q  | 1/4" |