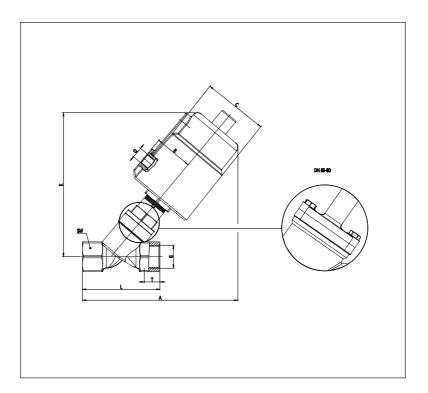

## DIMENSIONS

|    | 50   |
|----|------|
| G  | 2"   |
| Т  | 22   |
| Α  | 205  |
| L  | 138  |
| sw | 69   |
| С  | 75.0 |
| R  | 41   |
| K  | 183  |
| Q  | 1/8" |