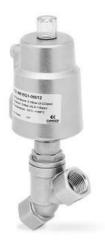

## Series ASX angle seat valve - threaded - Series ASX

Product code: ASX21-Y050G1-06312

Datasheet creation date: 10/03/2025 11:06

Check the most updated document online 3 click here

## TECHNICAL DATA

| Series            | AS                                         |
|-------------------|--------------------------------------------|
| Actuator          | X = metal actuator                         |
| Body material     | 2 = 316 stainless steel                    |
| Function          | 1 = 2/2 NC                                 |
| Flow direction    | Y = above seat                             |
| Diameter          | DN 50                                      |
| Connection        | G1 = threaded BSP DIN 228-1                |
|                   | Ø63 mm                                     |
| Actuator material | 1 = 304 stainless steel                    |
| Gaskets           | 2 = for standard temperature -10 / 180 ° C |
| Options           | = None                                     |