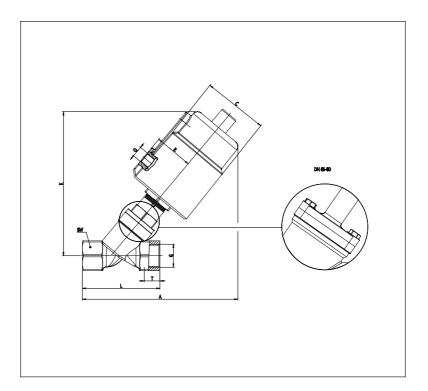

## DIMENSIONS

|    | 50    |
|----|-------|
| G  | 2"    |
| Т  | 22    |
| Α  | 250   |
| L  | 138   |
| SW | 69    |
| С  | 106.0 |
| R  | 55    |
| K  | 232   |
| Q  | 1/8"  |