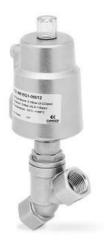

## Series ASX angle seat valve - threaded - Series ASX

Product code: ASX21-Y050G1-09012

Datasheet creation date: 10/03/2025 11:06

Check the most updated document online 3 click here

## Series ASX angle seat valve - threaded - Series ASX

Product code: ASX21-Y050G1-09012