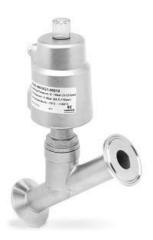

## Series ASX angle seat valve - tri-clamp - Series ASX

Product code: ASX21-Y050K7-06312

Datasheet creation date: 10/03/2025 11:06

Check the most updated document online 3 click here

## Series ASX angle seat valve - tri-clamp - Series ASX

Product code: ASX21-Y050K7-06312