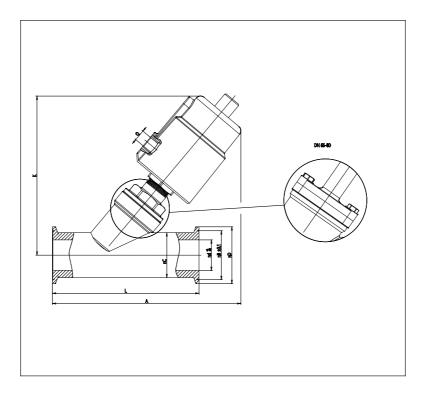

## DIMENSIONS

| DN | 50   |
|----|------|
| С  | 53   |
| В  | 56.5 |
| D  | 45   |
| D2 | 64.0 |
| Α  | 221  |
| K  | 185  |
| L  | 175  |
| Q  | 1/8" |