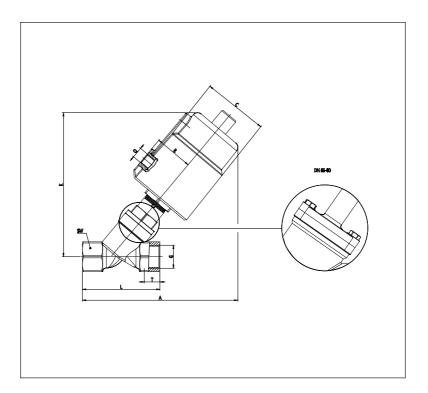

## DIMENSIONS

|    | 65     |
|----|--------|
| G  | 2 1/2" |
| T  | 26     |
| Α  | 275    |
| L  | 178    |
| sw | 85     |
| С  | 106.0  |
| R  | 55     |
| K  | 280    |
| Q  | 1/8"   |