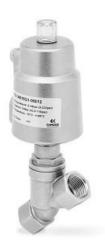

## Series ASX angle seat valve - threaded - Series ASX

Product code: ASX21-Y065G1-09012

Datasheet creation date: 10/03/2025 11:06

Check the most updated document online 3 click here

## TECHNICAL DATA

| Series            | AS                                         |
|-------------------|--------------------------------------------|
| Actuator          | X = metal actuator                         |
| Body material     | 2 = 316 stainless steel                    |
| Function          | 1 = 2/2 NC                                 |
| Flow direction    | Y = above seat                             |
| Diameter          | DN 65                                      |
| Connection        | G1 = threaded BSP DIN 228-1                |
|                   | Ø90 mm                                     |
| Actuator material | 1 = 304 stainless steel                    |
| Gaskets           | 2 = for standard temperature -10 / 180 ° C |
| Options           | = None                                     |

## Series ASX angle seat valve - threaded - Series ASX

Product code: ASX21-Y065G1-09012