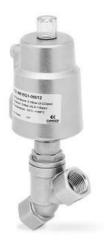

## Series ASX angle seat valve - threaded - Series ASX

Product code: ASX21-Y065N1-09012

Datasheet creation date: 10/03/2025 11:06

Check the most updated document online 3 click here

## Series ASX angle seat valve - threaded - Series ASX

Product code: ASX21-Y065N1-09012