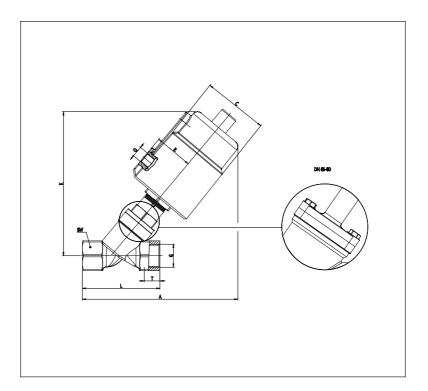

## DIMENSIONS

|    | 65     |
|----|--------|
| G  | 2 1/2" |
| Т  | 26     |
| Α  | 275    |
| L  | 178    |
| SW | 85     |
| С  | 106.0  |
| R  | 55     |
| K  | 280    |
| Q  | 1/8"   |