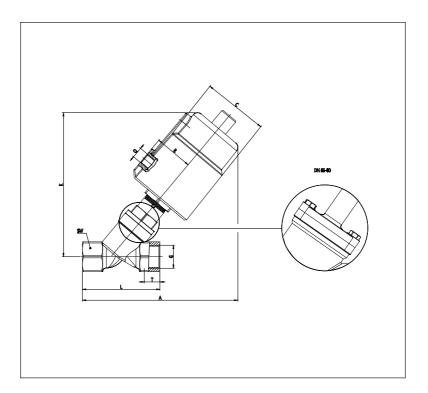

## DIMENSIONS

|    | 80    |
|----|-------|
| G  | 3"    |
| Т  | 27    |
| Α  | 340   |
| L  | 210   |
| sw | 100   |
| С  | 170.0 |
| R  | 85    |
| K  | 355   |
| Q  | 1/4"  |