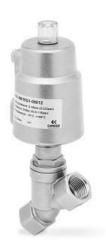

## Series ASX angle seat valve - threaded - Series ASX

Product code: ASX23-W080G1-12582

Datasheet creation date: 10/03/2025 11:06

Check the most updated document online 3 click here

## Series ASX angle seat valve - threaded - Series ASX

Product code: ASX23-W080G1-12582