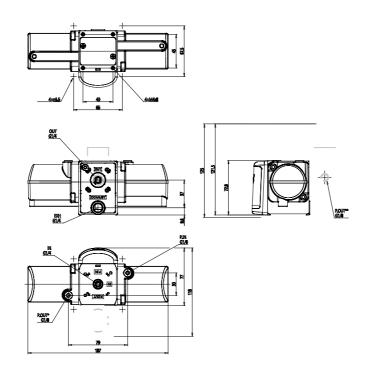

## **Pressure booster - Series BPA**

Product code: BPA-040-R1

## DIMENSIONS

| Series    | BPA                                               |  |
|-----------|---------------------------------------------------|--|
| Size      | 040                                               |  |
| Regulator | R1 = with regulator (P.IN 2-8bar - P.OUT 0-10bar) |  |