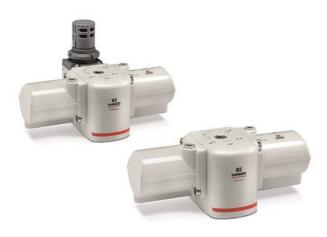

## **Pressure booster - Series BPA**

Product code: BPA-040-R1

Datasheet creation date: 07/03/2025 16:56

Check the most updated document online 🖄 <u>click here</u>

## TECHNICAL DATA

| Series    | BPA                                               |
|-----------|---------------------------------------------------|
| Size      | 040                                               |
| Regulator | R1 = with regulator (P.IN 2-8bar - P.OUT 0-10bar) |