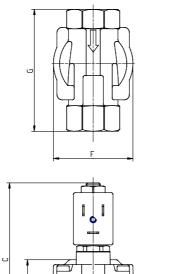

## DIMENSIONS

| Series                    | CFB              |
|---------------------------|------------------|
| Operation                 | A = indirect     |
| Number of ways - position | 2 = 2/2 way - NC |
| Connection                | 3 = G3/8         |
| Nominal diameter          | L = 11.5 mm      |
| Diaphragm material        | R = NBR          |
| Body material             | 1= brass         |
| Dimension solenoid        | B7 = 22mm        |
| Solenoid voltage          | 2 = 12V DC       |