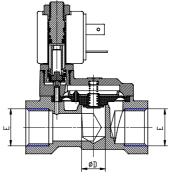

## DIMENSIONS

| Series                    | CFB              |
|---------------------------|------------------|
| Operation                 | A = indirect     |
| Number of ways - position | 2 = 2/2 way - NC |
| Connection                | 3 = G3/8         |
| Nominal diameter          | L = 11.5 mm      |
| Diaphragm material        | R = NBR          |
| Body material             | 1= brass         |
| Dimension solenoid        | B7 = 22mm        |
| Solenoid voltage          | 2 = 12V DC       |