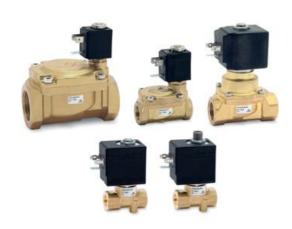

## Direct acting solenoid valves - Series CFB

Product code: CFB-A23L-R1-B72

Datasheet creation date: 10/03/2025 11:49

Check the most updated document online 3 click here

## Direct acting solenoid valves - Series CFB

Product code: CFB-A23L-R1-B72