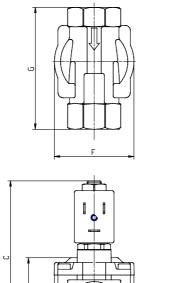

## DIMENSIONS

| Series                    | CFB              |
|---------------------------|------------------|
| Operation                 | A = indirect     |
| Number of ways - position | 2 = 2/2 way - NC |
| Connection                | 3 = G3/8         |
| Nominal diameter          | L = 11.5 mm      |
| Diaphragm material        | R = NBR          |
| Body material             | 1= brass         |
| Dimension solenoid        | B7 = 22mm        |
| Solenoid voltage          | 3 = 24V DC       |