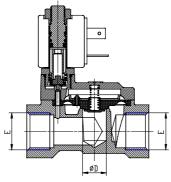

## DIMENSIONS

| Series                    | CFB              |
|---------------------------|------------------|
| Operation                 | A = indirect     |
| Number of ways - position | 2 = 2/2 way - NC |
| Connection                | 3 = G3/8         |
| Nominal diameter          | L = 11.5 mm      |
| Diaphragm material        | R = NBR          |
| Body material             | 1= brass         |
| Dimension solenoid        | B7 = 22mm        |
| Solenoid voltage          | 3 = 24V DC       |