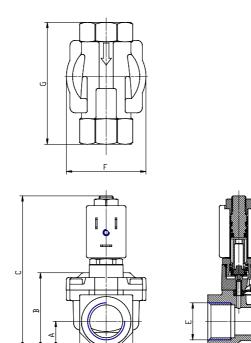

## DIMENSIONS

| Series                    | CFB                 |
|---------------------------|---------------------|
| Operation                 | A = indirect        |
| Number of ways - position | 2 = 2/2 way - NC    |
| Connection                | 3 = G3/8            |
| Nominal diameter          | L = 11.5 mm         |
| Diaphragm material        | R = NBR             |
| Body material             | 1= brass            |
| Dimension solenoid        | B7 = 22mm           |
| Solenoid voltage          | B = 24V AC 50/60 Hz |