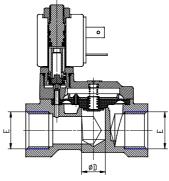

## DIMENSIONS

| Series                    | CFB                  |
|---------------------------|----------------------|
| Operation                 | A = indirect         |
| Number of ways - position | 2 = 2/2 way - NC     |
| Connection                | 3 = G3/8             |
| Nominal diameter          | L = 11.5 mm          |
| Diaphragm material        | R = NBR              |
| Body material             | 1= brass             |
| Dimension solenoid        | B7 = 22mm            |
| Solenoid voltage          | E = 230V AC 50/60 Hz |