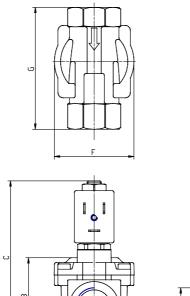

## DIMENSIONS

| Series                    | CFB                  |
|---------------------------|----------------------|
| Operation                 | A = indirect         |
| Number of ways - position | 2 = 2/2 way - NC     |
| Connection                | 3 = G3/8             |
| Nominal diameter          | L = 11.5 mm          |
| Diaphragm material        | R = NBR              |
| Body material             | 1= brass             |
| Dimension solenoid        | B7 = 22mm            |
| Solenoid voltage          | E = 230V AC 50/60 Hz |