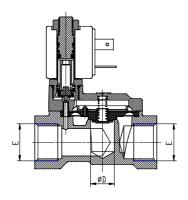

## DIMENSIONS

| Series                    | CFB              |
|---------------------------|------------------|
| Operation                 | A = indirect     |
| Number of ways - position | 2 = 2/2 way - NC |
| Connection                | 4 = G1/2         |
| Nominal diameter          | N = 13.5 mm      |
| Diaphragm material        | R = NBR          |
| Body material             | 1= brass         |
| Dimension solenoid        | B7 = 22mm        |
| Solenoid voltage          | 3 = 24V DC       |