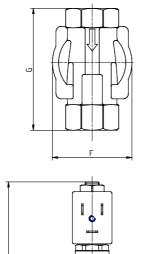

## DIMENSIONS

| Series                    | CFB              |
|---------------------------|------------------|
| Operation                 | A = indirect     |
| Number of ways - position | 2 = 2/2 way - NC |
| Connection                | 4 = G1/2         |
| Nominal diameter          | N = 13.5 mm      |
| Diaphragm material        | R = NBR          |
| Body material             | 1= brass         |
| Dimension solenoid        | B7 = 22mm        |
| Solenoid voltage          | 3 = 24V DC       |