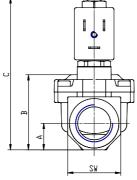

## DIMENSIONS

| Series                    | CFB              |
|---------------------------|------------------|
| Operation                 | A = indirect     |
| Number of ways - position | 2 = 2/2 way - NC |
| Connection                | 4 = G1/2         |
| Nominal diameter          | N = 13.5 mm      |
| Diaphragm material        | R = NBR          |
| Body material             | 1= brass         |
| Dimension solenoid        | B7 = 22mm        |
| Solenoid voltage          | 3 = 24V DC       |