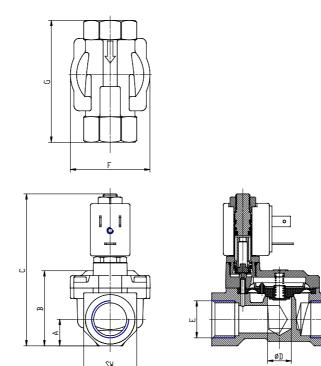

## DIMENSIONS

| Series                    | CFB                 |
|---------------------------|---------------------|
| Operation                 | A = indirect        |
| Number of ways - position | 2 = 2/2 way - NC    |
| Connection                | 4 = G1/2            |
| Nominal diameter          | N = 13.5 mm         |
| Diaphragm material        | R = NBR             |
| Body material             | 1= brass            |
| Dimension solenoid        | B7 = 22mm           |
| Solenoid voltage          | B = 24V AC 50/60 Hz |