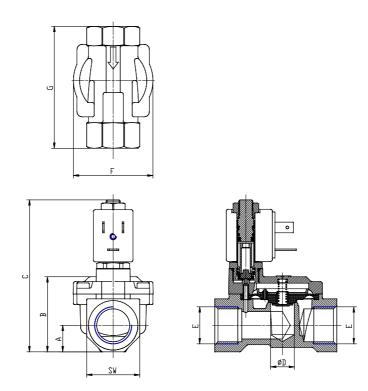

## DIMENSIONS

| Series                    | CFB               |
|---------------------------|-------------------|
| Operation                 | A = indirect      |
| Number of ways - position | 2 = 2/2 way - NC  |
| Connection                | 4 = G1/2          |
| Nominal diameter          | N = 13.5 mm       |
| Diaphragm material        | R = NBR           |
| Body material             | 1= brass          |
| Dimension solenoid        | B7 = 22mm         |
| Solenoid voltage          | D = 110V AC 60 Hz |