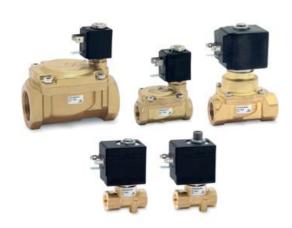

## Direct acting solenoid valves - Series CFB

Product code: CFB-A24N-R1-B7D

Datasheet creation date: 10/03/2025 11:49

Check the most updated document online 3 click here







## TECHNICAL DATA

| Series                    | CFB               |
|---------------------------|-------------------|
| Operation                 | A = indirect      |
| Number of ways - position | 2 = 2/2 way - NC  |
| Connection                | 4 = G1/2          |
| Nominal diameter          | N = 13.5 mm       |
| Diaphragm material        | R = NBR           |
| Body material             | 1= brass          |
| Dimension solenoid        | B7 = 22mm         |
| Solenoid voltage          | D = 110V AC 60 Hz |



## Direct acting solenoid valves - Series CFB

Product code: CFB-A24N-R1-B7D



## DIMENSIONS

| Series                    | CFB               |
|---------------------------|-------------------|
| Operation                 | A = indirect      |
| Number of ways - position | 2