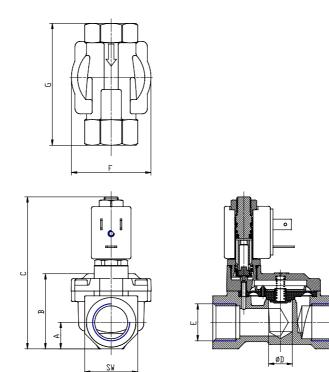

## DIMENSIONS

| Series                    | CFB                  |
|---------------------------|----------------------|
| Operation                 | A = indirect         |
| Number of ways - position | 2 = 2/2 way - NC     |
| Connection                | 4 = G1/2             |
| Nominal diameter          | N = 13.5 mm          |
| Diaphragm material        | R = NBR              |
| Body material             | 1= brass             |
| Dimension solenoid        | B7 = 22mm            |
| Solenoid voltage          | E = 230V AC 50/60 Hz |