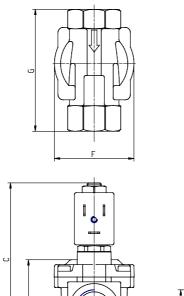

## DIMENSIONS

| Series                    | CFB              |
|---------------------------|------------------|
| Operation                 | A = indirect     |
| Number of ways - position | 2 = 2/2 way - NC |
| Connection                | 5 = G3/4         |
| Nominal diameter          | P = 18 mm        |
| Diaphragm material        | R = NBR          |
| Body material             | 1= brass         |
| Dimension solenoid        | B7 = 22mm        |
| Solenoid voltage          | 3 = 24V DC       |