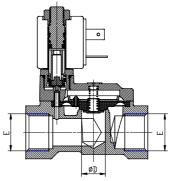

## DIMENSIONS

| Series                    | CFB              |
|---------------------------|------------------|
| Operation                 | A = indirect     |
| Number of ways - position | 2 = 2/2 way - NC |
| Connection                | 5 = G3/4         |
| Nominal diameter          | P = 18 mm        |
| Diaphragm material        | R = NBR          |
| Body material             | 1= brass         |
| Dimension solenoid        | B7 = 22mm        |
| Solenoid voltage          | 3 = 24V DC       |