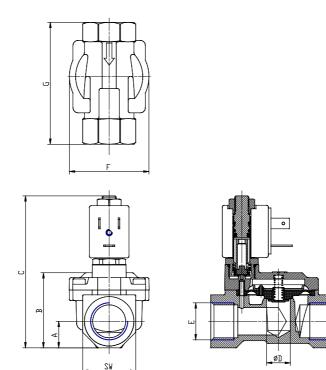

## DIMENSIONS

| Series                    | CFB                 |
|---------------------------|---------------------|
| Operation                 | A = indirect        |
| Number of ways - position | 2 = 2/2 way - NC    |
| Connection                | 5 = G3/4            |
| Nominal diameter          | P = 18 mm           |
| Diaphragm material        | R = NBR             |
| Body material             | 1= brass            |
| Dimension solenoid        | B7 = 22mm           |
| Solenoid voltage          | B = 24V AC 50/60 Hz |