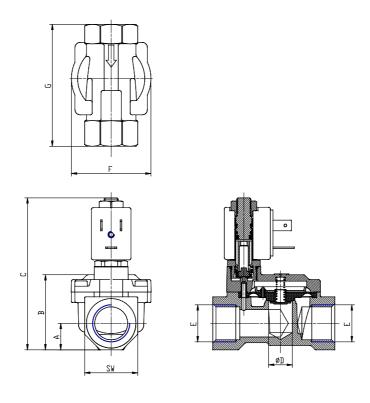

### DIMENSIONS

| Series                    | CFB                  |
|---------------------------|----------------------|
| Operation                 | A = indirect         |
| Number of ways - position | 2 = 2/2 way - NC     |
| Connection                | 5 = G3/4             |
| Nominal diameter          | P = 18 mm            |
| Diaphragm material        | R = NBR              |
| Body material             | 1= brass             |
| Dimension solenoid        | B7 = 22mm            |
| Solenoid voltage          | E = 230V AC 50/60 Hz |