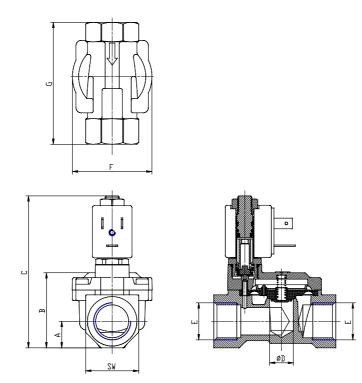

## DIMENSIONS

| Series                    | CFB                 |
|---------------------------|---------------------|
| Operation                 | A = indirect        |
| Number of ways - position | 2 = 2/2 way - NC    |
| Connection                | 6 = G1              |
| Nominal diameter          | R = 26 mm           |
| Diaphragm material        | R = NBR             |
| Body material             | 1= brass            |
| Dimension solenoid        | B7 = 22mm           |
| Solenoid voltage          | B = 24V AC 50/60 Hz |