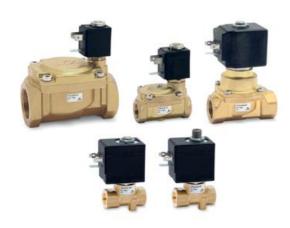

## Direct acting solenoid valves - Series CFB

Product code: CFB-A26R-R1-B7B

Datasheet creation date: 10/03/2025 11:49

Check the most updated document online 3 click here

## Direct acting solenoid valves - Series CFB

Product code: CFB-A26R-R1-B7B