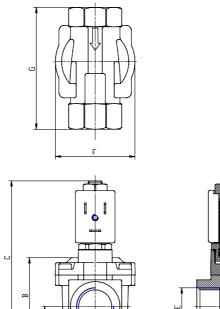

## DIMENSIONS

| Series                    | CFB                  |
|---------------------------|----------------------|
| Operation                 | A = indirect         |
| Number of ways - position | 2 = 2/2 way - NC     |
| Connection                | 6 = G1               |
| Nominal diameter          | R = 26 mm            |
| Diaphragm material        | R = NBR              |
| Body material             | 1= brass             |
| Dimension solenoid        | B7 = 22mm            |
| Solenoid voltage          | E = 230V AC 50/60 Hz |