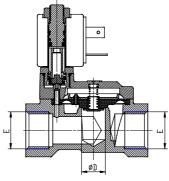

## TECHNICAL DATA

| Series                    | CFB                  |
|---------------------------|----------------------|
| Operation                 | A = indirect         |
| Number of ways - position | 2 = 2/2 way - NC     |
| Connection                | 6 = G1               |
| Nominal diameter          | R = 26 mm            |
| Diaphragm material        | R = NBR              |
| Body material             | 1= brass             |
| Dimension solenoid        | B7 = 22mm            |
| Solenoid voltage          | E = 230V AC 50/60 Hz |