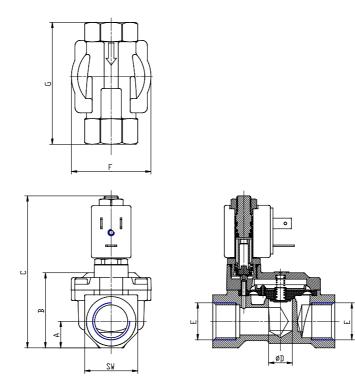

## DIMENSIONS

| Series                    | CFB                  |
|---------------------------|----------------------|
| Operation                 | A = indirect         |
| Number of ways - position | 2 = 2/2 way - NC     |
| Connection                | 7 = G1 1/4           |
| Nominal diameter          | T = 32 mm            |
| Diaphragm material        | R = NBR              |
| Body material             | 1= brass             |
| Dimension solenoid        | B8 = 30mm            |
| Solenoid voltage          | E = 230V AC 50/60 Hz |