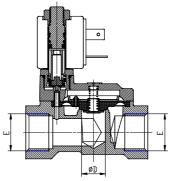

## DIMENSIONS

| Series                    | CFB                 |
|---------------------------|---------------------|
| Operation                 | A = indirect        |
| Number of ways - position | 2 = 2/2 way - NC    |
| Connection                | 9 = G2              |
| Nominal diameter          | Z = 50 mm           |
| Diaphragm material        | R = NBR             |
| Body material             | 1= brass            |
| Dimension solenoid        | B8 = 30mm           |
| Solenoid voltage          | B = 24V AC 50/60 Hz |