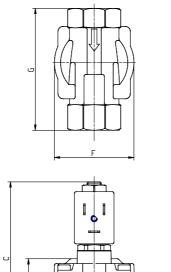

## DIMENSIONS

| Series                    | CFB                 |
|---------------------------|---------------------|
| Operation                 | A = indirect        |
| Number of ways - position | 2 = 2/2 way - NC    |
| Connection                | 9 = G2              |
| Nominal diameter          | Z = 50 mm           |
| Diaphragm material        | R = NBR             |
| Body material             | 1= brass            |
| Dimension solenoid        | B8 = 30mm           |
| Solenoid voltage          | B = 24V AC 50/60 Hz |