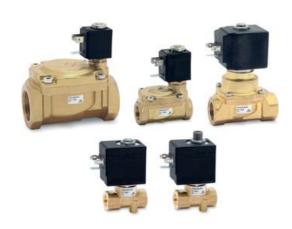

## DIMENSIONS

| Series                    | CFB                 |
|---------------------------|---------------------|
| Operation                 | A = indirect        |
| Number of ways - position | 2 = 2/2 way - NC    |
| Connection                | 9 = G2              |
| Nominal diameter          | Z = 50 mm           |
| Diaphragm material        | R = NBR             |
| Body material             | 1= brass            |
| Dimension solenoid        | B8 = 30mm           |
| Solenoid voltage          | B = 24V AC 50/60 Hz |